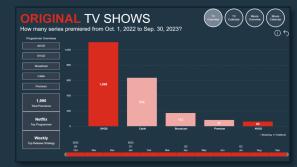

## CONTENT

Exclusive, original data encapsulating presentation of titles, episodes, genres, and programming libraries maintained

by leading SVOD, AVOD and virtual MVPD providers.

**Originals**: A comprehensive database of original programming across SVOD, AVOD, MVPD and vMVPD categories, detailing the volume, categories, and genres associated with key drivers of engagement, usage, and subscriptions. Uncover critical competitive comparisons ranging from total programming volume to title-specific comparisons, customizable by query.