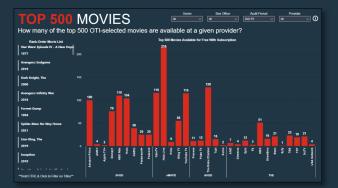

**Popularity and performance**: Analysis of programming libraries based on popularity and performance indicators, including critical reviews, box-office revenue, and more, offering a competitive delineation of marquee product.