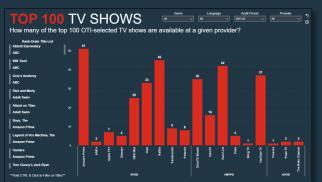

**Popularity and performance**: Analysis of programming libraries based on popularity and performance indicators, including critical reviews, box-office revenue, and more, offering a competitive delineation of marquee product.